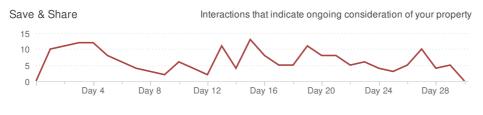

# Campaign Timeline - realestate.com.au

Your Campaign.

Market Comparison.

### Save & Share Includes

- 150 Saves to MyRealestate
- 20 Shares on Social Media
- 17 Send to a Friend
- 6 Print Page
- 2 Notes in MyRealestate