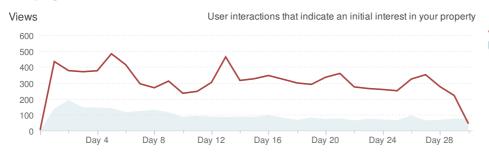

# Campaign Timeline - realestate.com.au

Your Campaign.

Market Comparison.

#### Views Include

4568 Property Carousel Views4303 Property Page Views554 Property Map Fly-outs