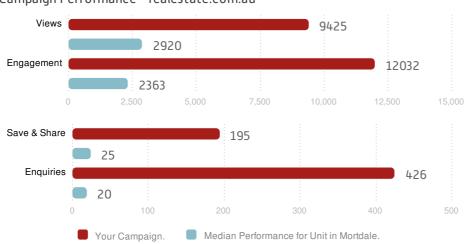

# Campaign Performance - realestate.com.au

# Campaign Report from 22 Sep, 2016 to 21 Oct, 2016

| Total Campaign<br>Performance | <b>9,425</b> Views | 12,032<br>Engagement | 195<br>Save & Share | <b>426</b> Enquiries |
|-------------------------------|--------------------|----------------------|---------------------|----------------------|
| realestate.com.au             | 9,425              | 12,032               | 195                 | 426                  |
| China, HK & SE<br>Asia        | 0                  | 0                    | 0                   | 0                    |

#### Views Include

4568 Property Carousel Views4303 Property Page Views554 Property Map Fly-outs

#### **Engagement Includes**

- 11601 Photo Views
  - 399 Map Interactions
    - 32 StreetView Views
    - 0 Floor Plan Views
    - 0 Project Profile Ad Click
    - 0 Video Views
    - 0 Virtual Tour Views

### Save & Share Includes

- 150 Saves to MyRealestate
- 20 Shares on Social Media
- 17 Send to a Friend
- 6 Print Page
- 2 Notes in MyRealestate

## **Enquiries Include**

- 140 Email to Agent
- 135 Phone Reveals
- 63 Applications for Property
- 28 Click-throughs to Agent Website
- 25 Inspection Times Saves
- 24 Property Directions
- 10 Agent Details Views
  1 Inspection Times Reveals