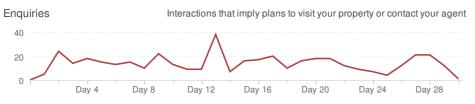

## **Enquiries Include**

- 140 Email to Agent
- 135 Phone Reveals
- 63 Applications for Property
- 28 Click-throughs to Agent Website
- 25 Inspection Times Saves
- 24 Property Directions
- 10 Agent Details Views
  1 Inspection Times Reveals